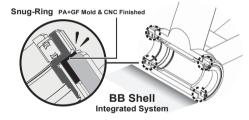

### **NOTICE**

- To install TRIPEAK Bottom Bracket, we strongly recommend that you have a trained bicycle mechanic at your local bike shop.
- Do not alter this product in any way as it can cause unseen damage. Any modifications to this product will void the warranty.
- Make sure with the crankset are firmly attached to the bottom bracket. Improperly attached cranks can become detached from the BB set.
- · When cleaning the bottom bracket set, only use mild soap and water. Never spray with high-pressure water. It will cause BB cup internal water ingress and influencing the bearing rolling lifetime.
- If you have any questions or concerns about this product Please feel free to contact us. E-mail:info@tripeakbearing.com