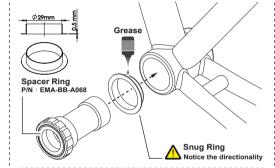

## **Bearing Options**

★ SB (Steel Bearing) / ★ CB (Ceramic Bearing) Bearing Size: 30 X 42 X 7mm (6806-2RS)

Replacement Bearing set TRIPEAK item NO. SB: EMA-HP6806-2RS / CB: EMA-JC6806-2RS