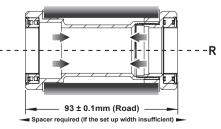

tep 1

**PRESS IN** 

### Non-DRIVE SIDE





### **NOTICE**

- To install TRIPEAK Bottom Bracket, we strongly recommend that you have a trained bicycle mechanic at your local bike shop.
- Do not alter this product in any way as it can cause unseen damage. Any modifications to this product will void the warranty.
- Make sure with the crankset are firmly attached to the bottom bracket. Improperly attached cranks can become detached from the BB set.
- · When cleaning the bottom bracket set, only use mild soap and water. Never spray with high-pressure water. It will cause BB cup internal water ingress and influencing the bearing rolling lifetime.
- If you have any questions or concerns about this product Please feel free to contact us. E-mail:info@tripeakbearing.com



# **Installed-Width**



www.tripeakbearing.com