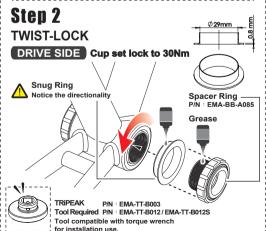

# BB30 Road

# **BOTTOM BRACKET**

# INSTALLATION

# **BB30 Road TO DUB TWIST-FIT BB System**











## **Bearing Options**

★ SB (Steel Bearing) / ★ CB (Ceramic Bearing) Bearing Size: 30 X 42 X 7mm (6806-2RS)

Replacement Bearing set TRIPEAK item NO. SB: EMA-HP6806-2RS / CB: EMA-JC6806-2RS



# Step 1

**PRESS IN** 

### Non-DRIVE SIDE





### **NOTICE**

- To install TRIPEAK Bottom Bracket, we strongly recommend that you have a trained bicycle mechanic at your local bike shop.
- Do not alter this product in any way as it can cause unseen damage. Any modifications to this product will void the warranty.
- Make sure with the crankset are firmly attached to the bottom bracket. Improperly attached cranks can become detached from the BB set.
- · When cleaning the bottom bracket set, only use mild soap and water. Never spray with high-pressure water. It will cause BB cup internal water ingress and influencing the bearing rolling lifetime.
- If you have any questions or concerns about this product Please feel free to contact us. E-mail:info@tripeakbearing.com



# **Installed-Width**



www.tripeakbearing.com