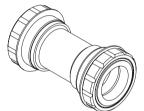

# BB30 Road

# **BOTTOM BRACKET**

# INSTALLATION

# **BB30 Road TO DUB TWIST-FIT BB System**











## **Bearing Options**

★ SB (Steel Bearing) / ★ CB (Ceramic Bearing) Bearing Size: 30 X 42 X 7mm (6806-2RS)

Replacement Bearing set TRIPEAK item NO. SB: EMA-HP6806-2RS / CB: EMA-JC6806-2RS



# Step 1

**PRESS IN** 

### Non-DRIVE SIDE





### **NOTICE**

- To install TRIPEAK Bottom Bracket, we strongly recommend that you have a trained bicycle mechanic at your local bike shop.
- Do not alter this product in any way as it can cause unseen damage. Any modifications to this product will void the warranty.
- Make sure with the crankset are firmly attached to the bottom bracket. Improperly attached cranks can become detached from the BB set.
- · When cleaning the bottom bracket set, only use mild soap and water. Never spray with high-pressure water. It will cause BB cup internal water