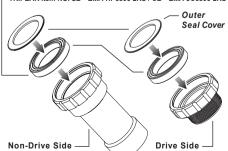

# BB30 Road

# **BOTTOM BRACKET**

# INSTALLATION

# **BB30 Road TO DUB TWIST-FIT BB System**











## **Bearing Options**

★ SB (Steel Bearing) / ★ CB (Ceramic Bearing) Bearing Size: 30 X 42 X 7mm (6806-2RS)

Replacement Bearing set TRIPEAK item NO. SB: EMA-HP6806-2RS / CB: EMA-JC6806-2RS



# Step 1

**PRESS IN** 

### Non-DRIVE SIDE





### **NOTICE**

- To install TRIPEAK Bottom Bracket, we strongly recommend that you have a trained bicycle mechanic at your local bike shop.
- Do not alter this product in any way as it can cause unseen damage. Any modifications to this product will void the warranty.
- Make sure with the crankset are firmly attached to the bottom bracket. Improperly attached cranks can become detached from the BB set.
- · When cleaning the bottom bracket set, only use mild soap and water. Never spray with high-pressure water. It will cause BB cup internal water ingress and influencing the bearing rolling lifetime.
- If you have any questions or concerns about this product Please feel free to contact us. E-mail:info@tripeakbearing.com



# **Installed-Widt